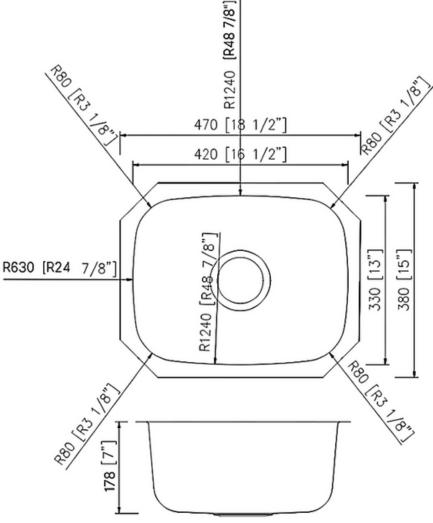

## **Technical Information**

All product dimensions are nominal Exterior Measurements: 18 1/2" x 15" x 7"

Interior Measurements: 16 1/2" x 13" x 7"

Bowl Configuration: Single